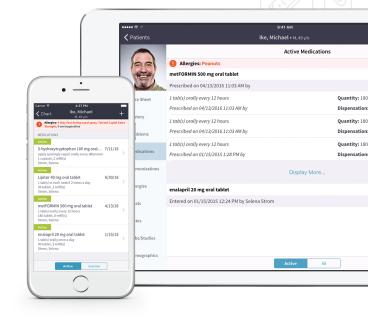

#### **Smarter Charting**

Be present for your patient. Focus on the exam, not the EHR. Our flexible design allows you to chart patient visits the way you want with fewer clicks and keystrokes.

Chart, ePrescribe, send lab and imaging orders, and instantly share results right from the record.

#### Save time with:

- Configurable templates
- Specialty-specific templates
- Customizable shortcuts
- Oiagnosis code search by keyword
- Same as last time (SALT) notes

# At a Glance

- **ePrescribing** Help your patients get the medications they need faster.
- Labs Request lab and imaging tests right from your patient's chart.
- Stay on top of your to-do list by managing tasks in one central location.
  - **Documents** Embed, annotate, and manage documents and images from anywhere within the EHR.
- Messaging Securely communicate with your patients, providers, and staff right from your EHR.
  - Mobile Application Quick and easy charting with Kareo Mobile for iPhone and iPad.
- **Flowsheets** Gain a holistic view of patient's lab and vital trends on one screen.